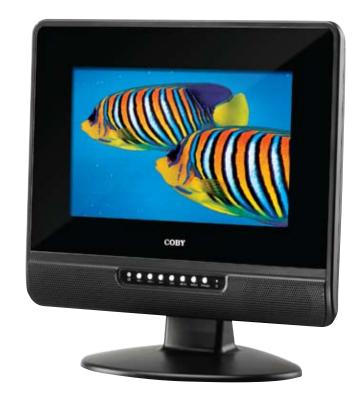

## **TF-TV1212**

## 12" WIDESCREEN LCD DIGITAL TV/MONITOR

- 12" Widescreen TFT LCD Color Display
- Dual ATSC/NTSC tuner for Digital and Standard TV broadcast reception
- Accepts DTV signals up to 1080i
- AV Input Jacks for use with media players, DVR/ VCRs, video games, and more
- 15-pin VGA interface for use with Computer Systems
- Full-range stereo speakers (6W)
- Digital comb filter and noise reduction
- V-chip parental control, Closed-Caption, and Electronic Program Guide support
- Multi-language on-screen display
- Wall-mountable design (VESA 75mm x 75mm)